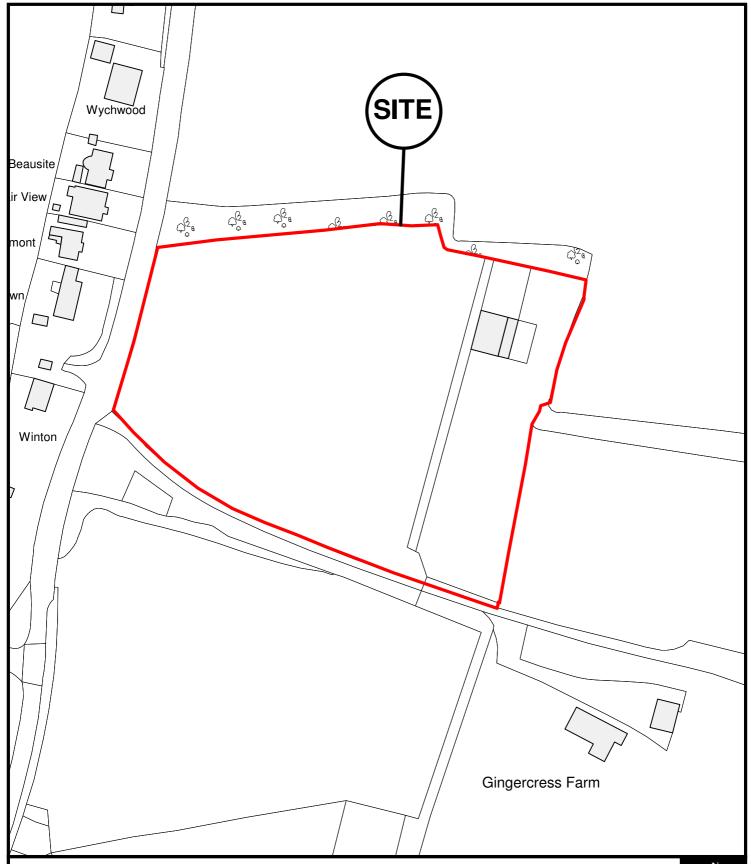

East Herts Council Wallfields Pegs Lane Hertford SG13 8EQ

Tel: 01279 655261

Address: Gabriels, Honey Farm, Widford Road, Much Hadham, SG10 6EZ

Reference: E/10/0192/A

Scale: 1:1250

O.S Sheet: TL 4217

Date of Print: 21-June-2010